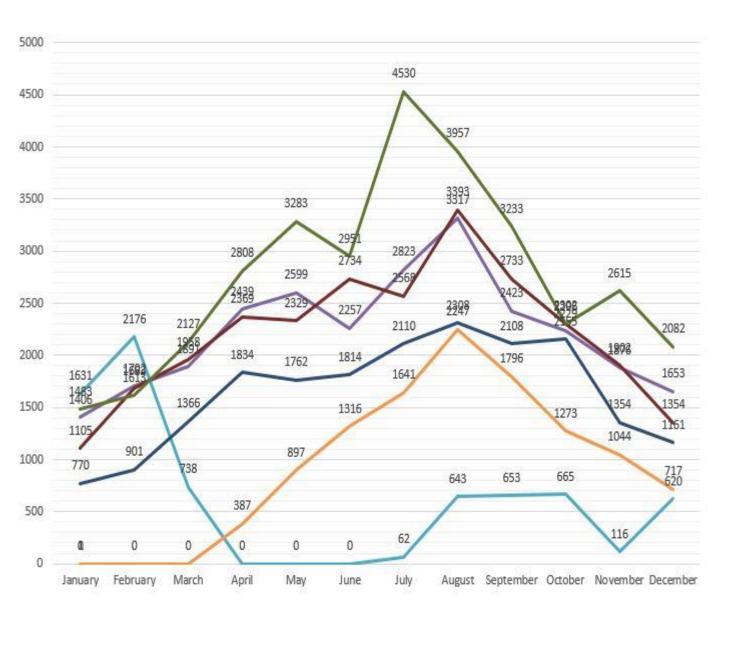

### **TIC Report January 2025**

- 1. Visitor numbers in November were 2615 of which 92 were overseas visitors. December visitor numbers were 2082 of which 36 were overseas visitors.
  - Total visitor numbers for 2024 were 32984. The next highest visitor total in the past 10 years was 26669 in 2019.

2. Popular website article hits up until 7<sup>th</sup> January 2025 – The data is on the website's dashboard page. It says 'This module shows a list of the most popular published Articles that are still current. Some that are shown may have expired even though they are the most recent.'

-2019 --- 2020 --- 2021 --- 2022 --- 2023 --- 2024

|         | Popular website article hits |                                              |      |               |                    |  |  |  |  |  |  |
|---------|------------------------------|----------------------------------------------|------|---------------|--------------------|--|--|--|--|--|--|
| Date    | Conygre Mead                 | Places to Eat in and<br>Around<br>Malmesbury | ı    | Assembly Room | John Bowen Gallery |  |  |  |  |  |  |
| 2.4.24  | 9716                         | -                                            | 8482 | 7617          | 7128               |  |  |  |  |  |  |
| 7.5.24  | 9726                         |                                              |      |               |                    |  |  |  |  |  |  |
| 11.6.24 | 9746                         | 8997                                         | 8484 | 7680          | 7292               |  |  |  |  |  |  |
| 9.7.24  | 9794                         | 9003                                         | 8514 | 7728          | 7452               |  |  |  |  |  |  |
| 1.9.24  | 9908                         | 9022                                         | 8571 | 7807          | 7591               |  |  |  |  |  |  |
| 8.10.24 | 9985                         | 9041                                         | 8612 | 7873          | 7722               |  |  |  |  |  |  |
| 5.11.24 | 10023                        | 9063                                         | 8643 | 7908          | 7832               |  |  |  |  |  |  |
| 1.12.24 | 10069                        | 9095                                         | 8658 | 7943          | 7904               |  |  |  |  |  |  |
| 7.1.25  | 10117                        | 9146                                         | 8694 | 8019          | 8001               |  |  |  |  |  |  |
|         |                              |                                              |      |               |                    |  |  |  |  |  |  |

# 3. Facebook data for last 28 days until 7<sup>th</sup> January 2025:

| Facebook data for the last 28 days |           |                   |            |           |           |          |        |             |              |          |           |
|------------------------------------|-----------|-------------------|------------|-----------|-----------|----------|--------|-------------|--------------|----------|-----------|
|                                    |           |                   | Discovery  |           |           |          | Other  |             |              |          |           |
|                                    |           |                   | Post       | New Page  |           |          |        |             |              | Hide All |           |
| Date                               | Followers | Post Reach        | Engagement | Followers | Reactions | Comments | Shares | Photo Views | Links Clicks | Posts    | Unfollows |
| 2.4.24                             | 2,135     | 27,805            | 5,607      | 15        | 610       | 94       | 208    | 769         | 1,480        | 3        | 0         |
| 7.5.24                             | 2,152     | 14,673            | 7,370      | 17        | 1,148     | 95       | 126    | 1,884       | 459          | 0        | 0         |
| 11.6.24                            | 2,162     | 21,812            | 8,981      | 15        | 1,095     | 147      | 183    | 2,610       | 993          | 1        | 0         |
| 9.7.24                             | 2,171     | 13,936            | 4,846      | 12        | 829       | 91       | 194    | 1,108       | 518          | 3        | 0         |
| 1.9.24                             | 2,191     | 12,800            | 5,663      | 25        | 629       | 73       | 274    | 1,437       | 624          | 0        | 0         |
| 8.10.24                            | 2,204     | 12,554            | 9,229      | 13        | 0         | 145      | 312    | 1,366       | 1,183        | 0        | 0         |
| 5.11.24                            | 2,2,18    | no data available | 9,697      | 18        | 809       | 111      | 217    | 2,341       | 777          | 1        | 0         |
| 1.12.24                            | 2,240     | no data available | 4,101      | 19        | 474       | 44       | 291    | 1,380       | 566          | 1        | 0         |
| 7.1.25                             | 2,262     | 7,807             | 2,775      | 6         | 240       | 36       | 180    | 722         | 375          | 0        | 0         |

# 4. Instagram data for last 30 days until 7<sup>th</sup> January 2025:

|         | Instagram data for the last 30 days |           |               |           |           |          |              |           |           |         |          |                |
|---------|-------------------------------------|-----------|---------------|-----------|-----------|----------|--------------|-----------|-----------|---------|----------|----------------|
|         |                                     |           |               | Vie       | ws        |          | Interactions |           |           |         | Profile  |                |
|         |                                     |           | Non- Accounts |           |           | Accounts |              |           | Accounts  | Profile |          |                |
| Date    | Followers                           | Following | Views         | Followers | followers | reached  | Interactions | Followers | followers | engaged | Activity | Profile visits |
| 4.11.24 | 63                                  | 1         | 663           | 97.00%    | 3.00%     | 35       | 18           | 94.40%    | 5.60%     |         | 23       | 23             |
| 1.12.24 | 72                                  | 1         | 1,406         | 74%       | 26.50%    | 246      | 53           | 92.50%    | 7.50%     | 24      | 33       | 33             |
| 7.1.25  | 79                                  | 1         | 610           | 98%       | 2%        | 60       | 6            | 100%      | 0%        | 6       | 21       | 21             |