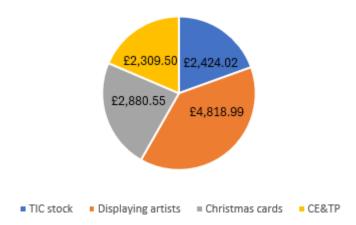

## 5. TIC sales

| 3. <u>110 sales</u> |           |            |            |     |          |    |            |  |     |          |      |         |            |     |         |     |            |
|---------------------|-----------|------------|------------|-----|----------|----|------------|--|-----|----------|------|---------|------------|-----|---------|-----|------------|
|                     | TIC stock | Displaying | Christmas  | CE8 | &TP      | 20 | 24 TOTAL £ |  | 202 | 23       | 202  | 3       | 2023       | 202 | 3       | 202 | 23 TOTAL £ |
|                     |           | artists    | cards      |     |          |    |            |  | TIC | stock    | Dis  | playing | Christmas  | CE8 | kTP .   |     |            |
|                     |           |            |            |     |          |    |            |  |     |          | arti | sts     | cards      |     |         |     |            |
| Jan                 | £ 103.05  | £ 208.45   |            |     |          | £  | 311.50     |  | £   | 117.30   | £    | 115.25  |            |     |         | £   | 232.55     |
| Feb                 | £ 93.05   | £ 144.40   |            |     |          | £  | 237.45     |  | £   | 200.55   | £    | 219.35  |            |     |         | £   | 419.90     |
| March               | £ 110.00  | £ 364.50   |            | £   | 170.00   | £  | 644.50     |  | £   | 291.00   | £    | 190.50  |            | £   | 24.00   | £   | 505.50     |
| April               | £ 211.55  | £ 232.00   |            | £   | 230.00   | £  | 673.55     |  | £   | 334.94   | £    | 267.90  |            |     |         | £   | 602.84     |
| May                 | £ 208.89  | £ 178.30   |            | £   | 262.00   | £  | 649.19     |  | £   | 206.10   | £    | 342.55  |            |     |         | £   | 548.65     |
| June                | £ 246.00  | £ 488.00   |            | £   | 15.00    | £  | 749.00     |  | £   | 335.55   | £    | 270.35  |            |     |         | £   | 605.90     |
| July                | £ 464.15  | £ 749.90   |            |     |          | £  | 1,214.05   |  | £   | 266.15   | £    | 332.00  |            |     |         | £   | 598.15     |
| Aug                 | £ 293.20  | £ 577.15   |            | £   | 940.00   | £  | 1,810.35   |  | £   | 186.40   | £    | 342.75  |            | £   | 675.00  | £   | 1,204.15   |
| Sept                | £ 239.54  | £ 508.30   |            | £   | 247.50   | £  | 995.34     |  | £   | 164.00   | £    | 425.80  | £ 140.61   | £   | 100.00  | £   | 830.41     |
| Oct                 | £ 171.79  | £ 432.50   | £ 526.76   | £   | 260.00   | £  | 1,391.05   |  | £   | 240.20   | £    | 274.45  | £ 1,247.47 | £   | 330.00  | £   | 2,092.12   |
| Nov                 | £ 180.35  | £ 362.04   | £ 1,100.25 | £   | 120.00   | £  | 1,762.64   |  | £   | 162.35   | £    | 334.30  | £ 1,492.64 | £   | 140.00  | £   | 2,129.29   |
| Dec                 | £ 102.45  | £ 573.45   | £ 1,253.54 | £   | 65.00    | £  | 1,994.44   |  | £   | 70.15    | £    | 470.95  | £ 1,044.27 | £   | 180.00  | £   | 1,765.37   |
| TOTAL£              | £2,424.02 | £ 4,818.99 | £ 2,880.55 | £   | 2,309.50 | £  | 12,433.06  |  | £   | 2,574.69 | £3   | ,586.15 | £ 3,924.99 | £ 1 | ,449.00 | £   | 11,534.83  |

# Sales of TIC stock, Displaying artists, Christmas cards and CE&TP from January to December 2024